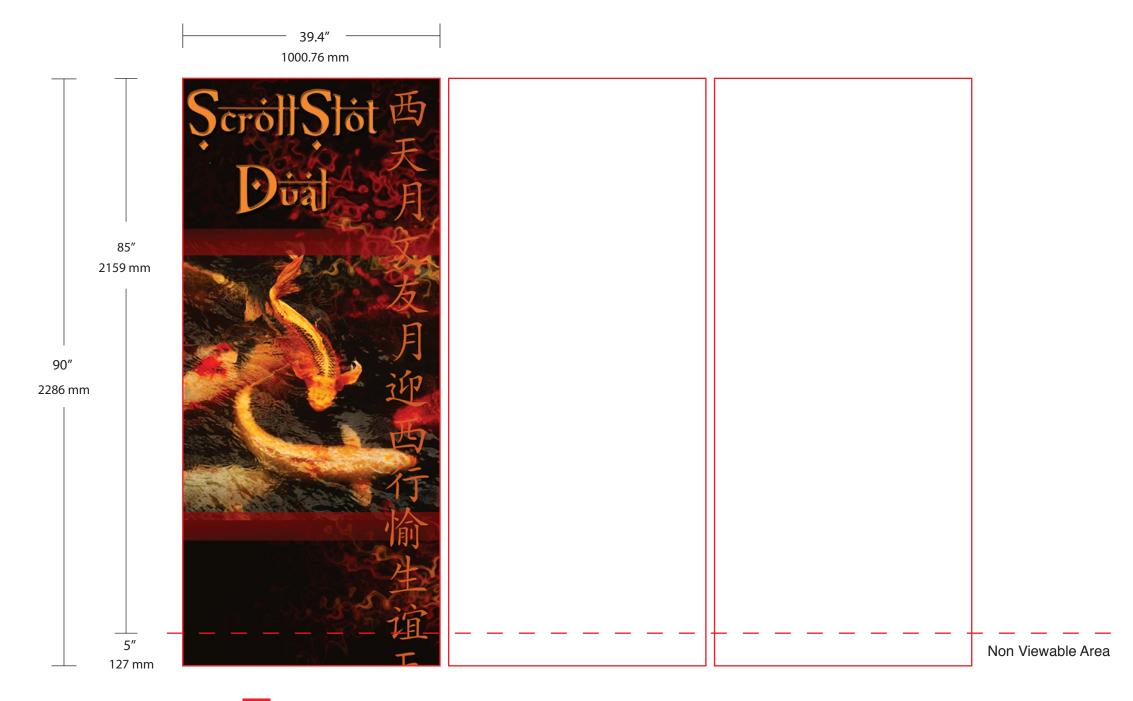

## NOTE:

All graphics must be built with a resolution of at least 100 dpi at the full graphic layout size. All graphics must be created in CMYK color mode to ensure optimal color matching. If specific color matching needs are essential, you MUST provide a PMS color and request a test strip or we cannot guarantee exact color matching. This will add 4+ days to your production schedule, but will ensure a match closest to your preferred color. Make sure to flatten all images (if working in Photoshop) and outline all text (if working in Illustrator) to ensure nothing is lost. Be aware of all viewable areas and guides that may cut your graphic off (ie. dotted lines show where the graphic wraps around and may not be visible from the front). Production will not begin until final approval of E-proof is received.