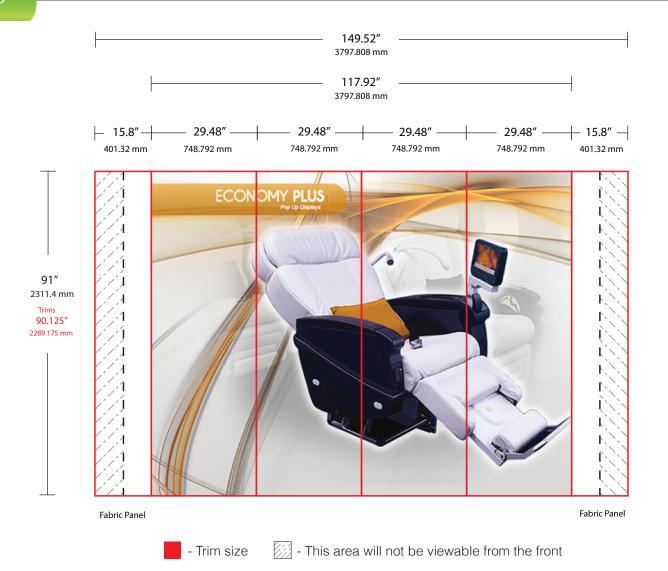

PL3-G4
10ft Economy-Plus Curve

Date:

# 3D Model 29.75" 755.65 mm 29.75" 755.65 mm Order #: Signature: Client:

### NOTE:

All graphics must be built with a resolution of at least 100 dpi at the full graphic layout size. All graphics must be created in CMYK color mode to ensure optimal color matching. If specific color matching needs are essential, you MUST provide a PMS color and request a test strip or we cannot guarantee exact color matching. This will add 4+ days to your production schedule, but will ensure a match closest to your preferred color. Make sure to flatten all images (if working in Photoshop) and outline all text (if working in Illustrator) to ensure nothing is lost. Be aware of all viewable areas and guides that may cut your graphic off (ie. dotted lines show where the graphic wraps around and may not be visible from the front). Production will not begin until final approval of E-proof is received.