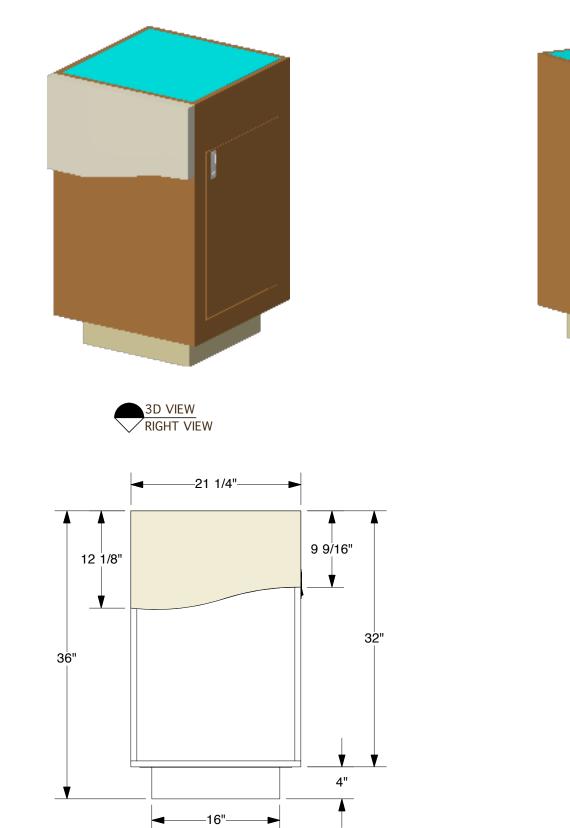

-

6

-

8

FRONT VIEW

| C                   |                                                                                                                                                                                                   | Revisions<br>Zone Rev. Description Date - |      |             |      | Description |                                                      |   |              | Date     |              | Scale      | Engineer  |
|---------------------|---------------------------------------------------------------------------------------------------------------------------------------------------------------------------------------------------|-------------------------------------------|------|-------------|------|-------------|------------------------------------------------------|---|--------------|----------|--------------|------------|-----------|
|                     |                                                                                                                                                                                                   | Zone                                      | Rev. | Description | Dale | ICON:21-1/  | CON:21-1/4"W UPLIT & WAVE ACCENT PANEL 10/7/2019 n/a |   |              |          |              | n/a        | AS        |
|                     |                                                                                                                                                                                                   |                                           |      |             |      | Part #      |                                                      |   | Product Line | Revision | QC Approval: |            |           |
| Exhibit<br>disclose | formation is confidential and proprietary to Abex<br>Systems and shall not be reporduced or further<br>ad to anyone other than Abex employees without<br>authorization from Abex Exhibit Systems. |                                           |      |             |      | I-P1D       |                                                      |   | ICON         | 00       |              | Production | Approval: |
|                     | 5                                                                                                                                                                                                 |                                           |      | 4           | I    |             | 3                                                    | 1 | 2            | Г        |              |            | 1         |