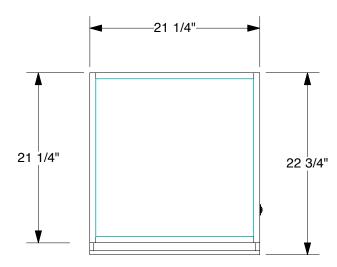

-

6

-

8

FRONT VIEW

| C                   |                                                                                                                                                                                                   | Revisions<br>Zone Rev. Description Date - |      |             |      | Description |                                                      |   |              | Date     |              | Scale      | Engineer  |
|---------------------|---------------------------------------------------------------------------------------------------------------------------------------------------------------------------------------------------|-------------------------------------------|------|-------------|------|-------------|------------------------------------------------------|---|--------------|----------|--------------|------------|-----------|
|                     |                                                                                                                                                                                                   | Zone                                      | Rev. | Description | Dale | ICON:21-1/  | CON:21-1/4"W UPLIT & WAVE ACCENT PANEL 10/7/2019 n/a |   |              |          |              | n/a        | AS        |
|                     |                                                                                                                                                                                                   |                                           |      |             |      | Part #      |                                                      |   | Product Line | Revision | QC Approval: |            |           |
| Exhibit<br>disclose | formation is confidential and proprietary to Abex<br>Systems and shall not be reporduced or further<br>ad to anyone other than Abex employees without<br>authorization from Abex Exhibit Systems. |                                           |      |             |      | I-P1D       |                                                      |   | ICON         | 00       |              | Production | Approval: |
|                     | 5                                                                                                                                                                                                 |                                           |      | 4           | I    |             | 3                                                    | 1 | 2            | Г        |              |            | 1         |