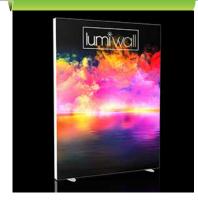

# LW-78 LumiWall 7' x 8' LED Backlit Printed Fabric Display

## 3D Model

Order #:

Date:

Signature: Client: