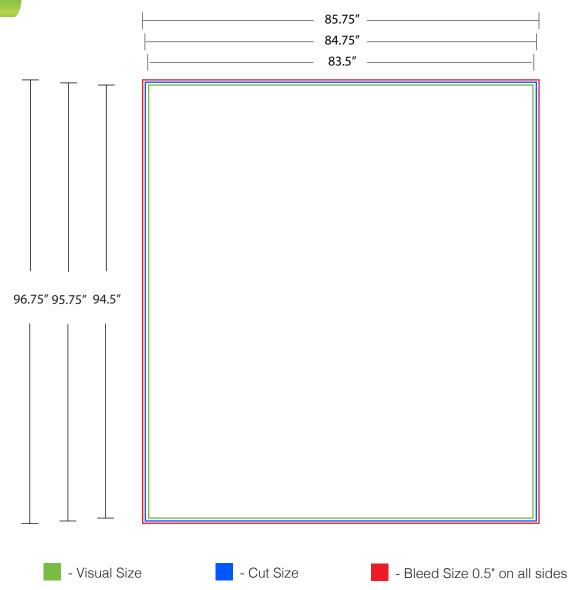

### NOTE:

All graphics must be built with a resolution of at least 100 dpi at the full graphic layout size. All graphics must be created in CMYK color mode to ensure optimal color matching. If specific color matching needs are essential, you MUST provide a PMS color and request a test strip or we cannot guarantee exact color matching. This will add 4+ days to your production schedule, but will ensure a match closest to your preferred color. Make sure to flatten all images (if working in Photoshop) and outline all text (if working in Illustrator) to ensure nothing is lost. Be aware of all viewable areas and guides that may cut your graphic off (ie. dotted lines show where the graphic wraps around and may not be visible from the front). Production will not begin until final approval of E-proof is received.