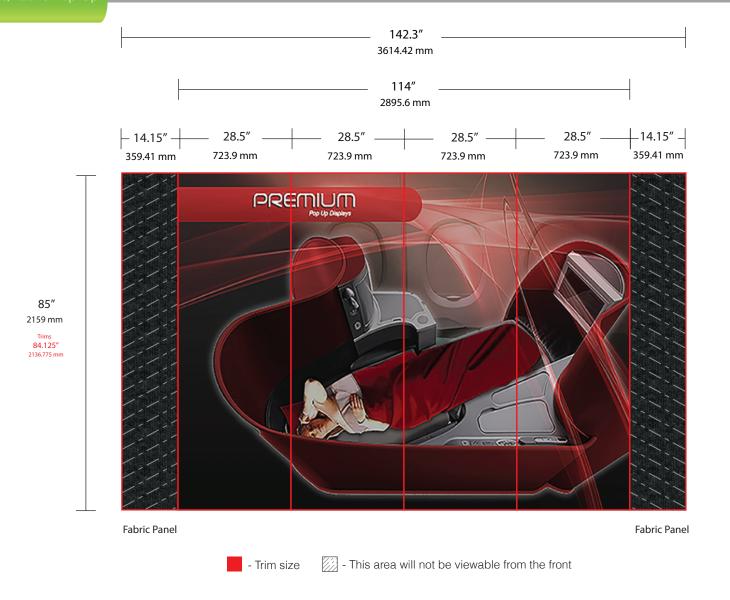

### NOTE:

All graphics must be built with a resolution of at least 100 dpi at the full graphic layout size. All graphics must be created in CMYK color mode to ensure optimal color matching. If specific color matching needs are essential, you MUST provide a PMS color and request a test strip or we cannot guarantee exact color matching. This will add 4+ days to your production schedule, but will ensure a match closest to your

schedule, but will ensure a match closest to your preferred color. Make sure to flatten all images (if working in Photoshop) and outline all text (if working in Illustrator) to ensure nothing is lost. Be aware of all viewable areas and guides that may cut your graphic off (ie. dotted lines show where the graphic wraps around and may not be visible from the front).