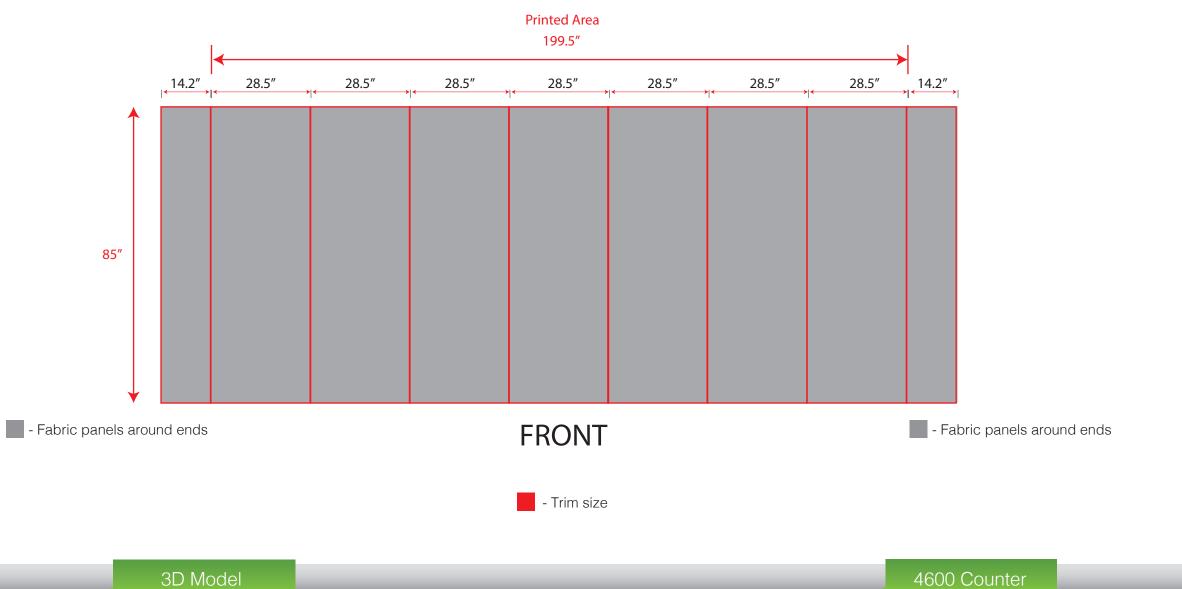

## Graphic Specs/E-proof Approval

Client:

Signature:

27.75"

704.85 mm

27.75"

704.85 mm

558.8 mm