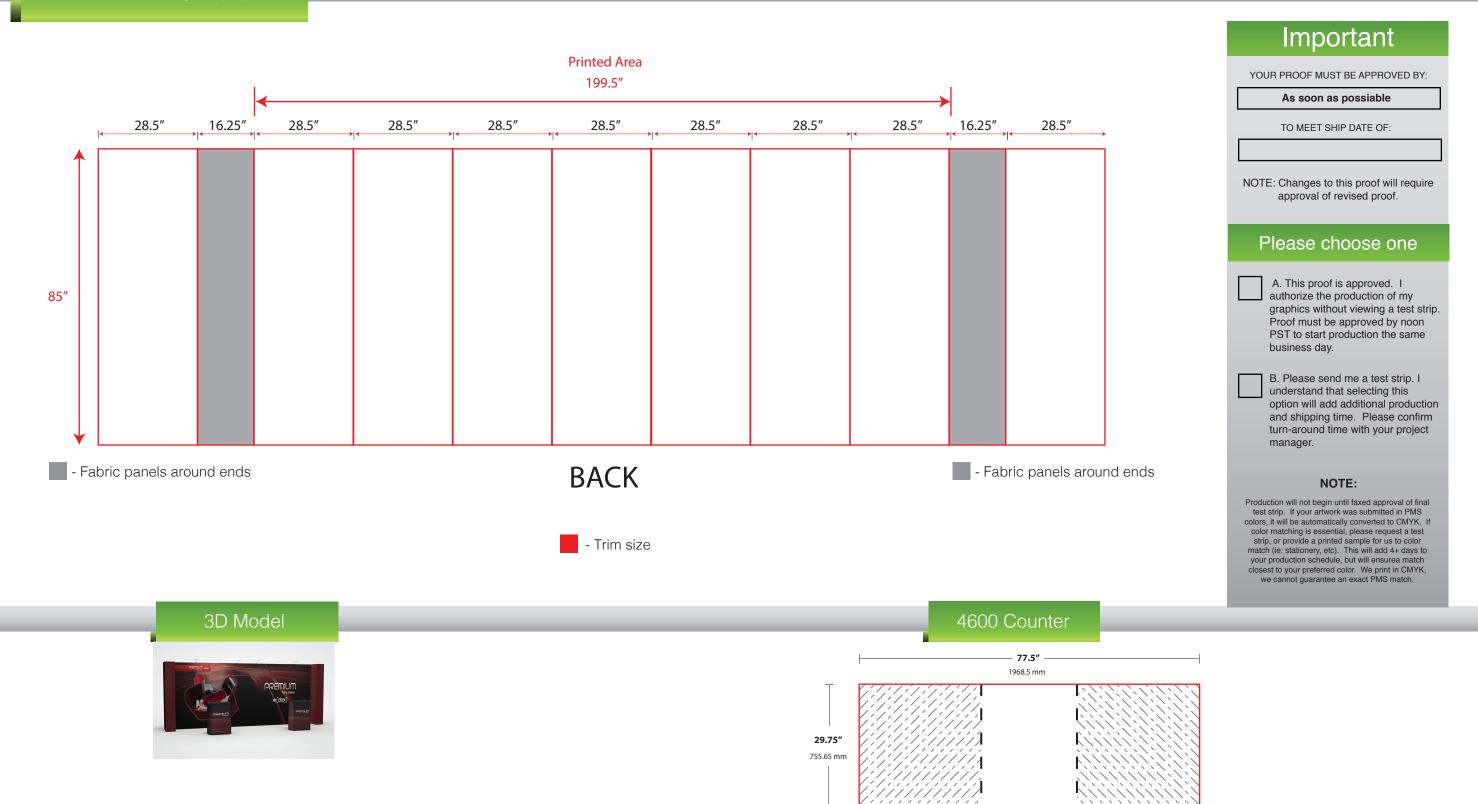

## **Important** YOUR PROOF MUST BE APPROVED BY: As soon as possiable TO MEET SHIP DATE OF: NOTE: Changes to this proof will require approval of revised proof. Please choose one A. This proof is approved. I authorize the production of my graphics without viewing a test strip. Proof must be approved by noon PST to start production the same business day. B. Please send me a test strip. I understand that selecting this option will add additional production and shipping time. Please confirm turn-around time with your project NOTE: Production will not begin until faxed approval of final test strip. If your artwork was submitted in PMS colors, it will be automatically converted to CMYK. If color matching is essential, please request a test strip, or provide a printed sample for us to color match (ie: stationery, etc). This will add 4+ days to your production schedule, but will ensurea match closest to your preferred color. We print in CMYK, we cannot guarantee an exact PMS match.