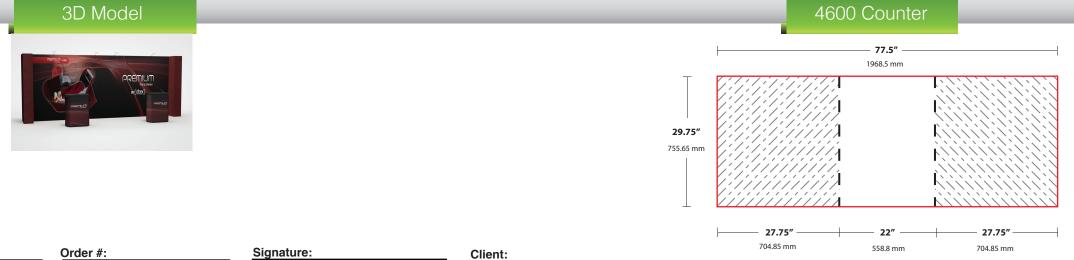

## Graphic Specs/E-proof Approval

Client:

Signature:

27.75"

704.85 mm

27.75"

704.85 mm

558.8 mm