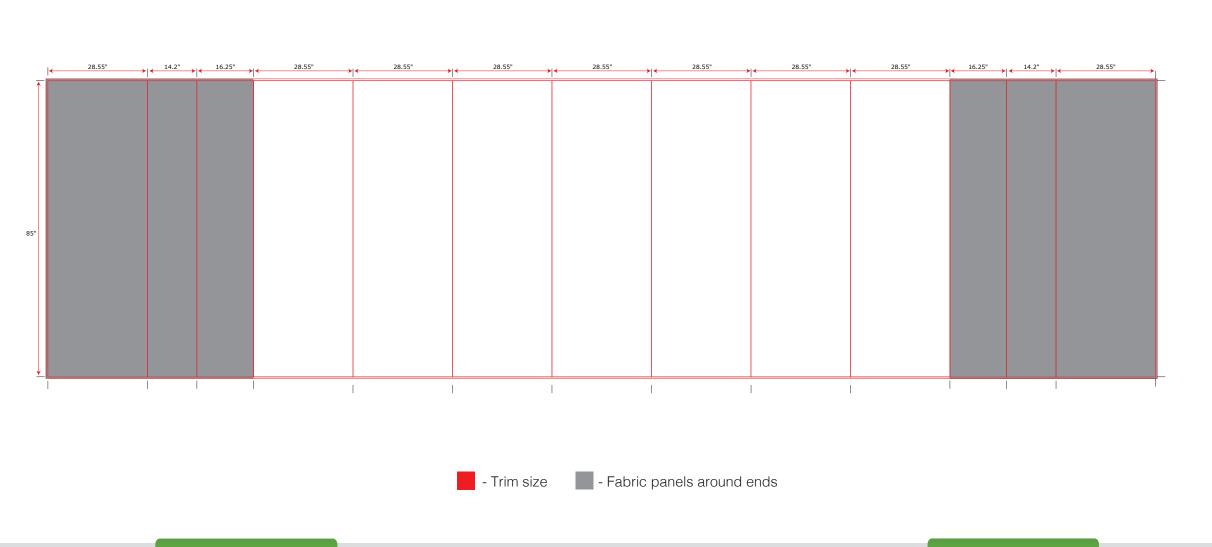

approved. I authorize the production of my graphics without viewing a test strip. Proof must be approved by noon PST to start production the same

B. Please send me a test strip. I understand that selecting this option will add additional production and shipping time. Please confirm turn-around time with your project

NOTE:

Production will not begin until faxed approval of final test strip. If your artwork was submitted in PMS colors, it will be automatically converted to CMYK. If color matching is essential, please request a test

strip, or provide a printed sample for us to color match (ie: stationery, etc). This will add 4+ days to your production schedule, but will ensurea match closest to your preferred color. We print in CMYK, we cannot guarantee an exact PMS match.

business day.



## 3D Model 4600 Counter 77.5" 1968.5 mm 29.75" 755.65 mm 27.75" 22" 27.75" 704.85 mm 704.85 mm 704.85 mm