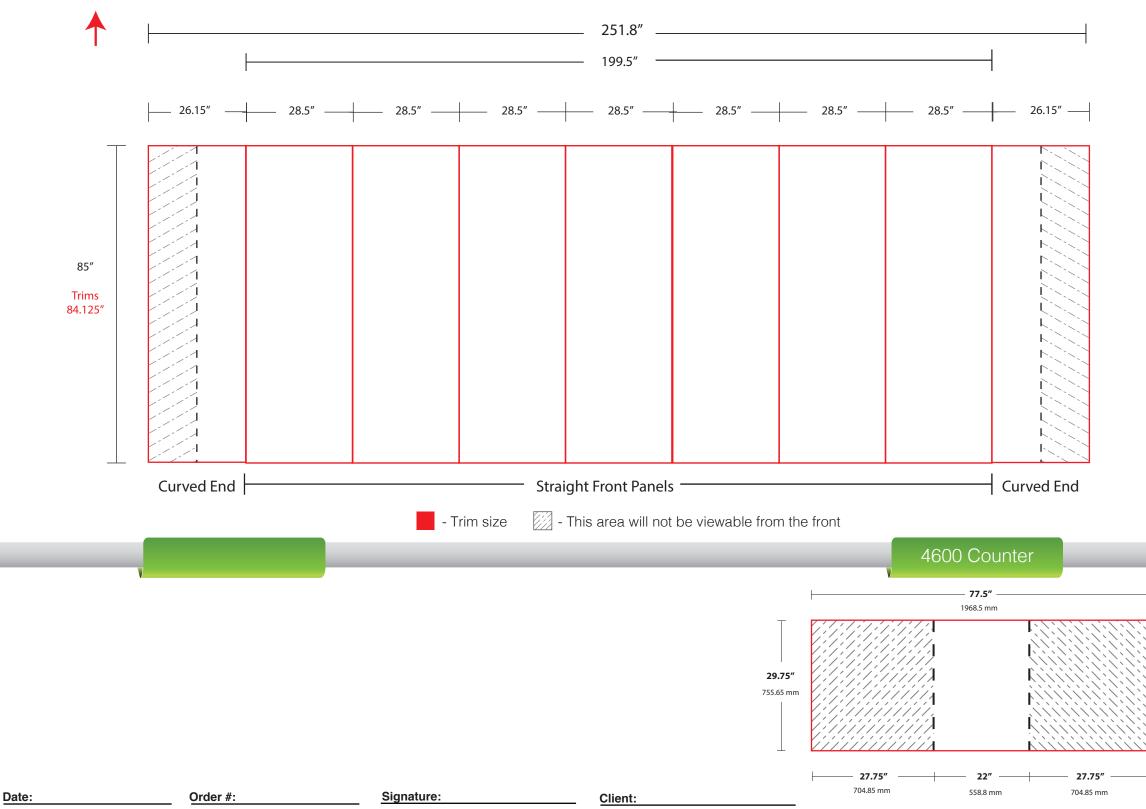

Premium Straight Graphic Pop-Up WITH CURVD END CAPS

## NOTE:

All graphics must be built with a resolution of at least 100 dpi at the full graphic layout size. All graphics must be created in CMYK color mode to ensure optimal color matching. If specific color matching needs are essential, you MUST provide a PMS color and request a test strip or we cannot guarantee exact color matching. This will add 4+ days to your production schedule, but will ensure a match closest to your preferred color. Make sure to flatten all images (if working in Photoshop) and outline all text (if working in Illustrator) to ensure nothing is lost. Be aware of all viewable areas and guides that may cut your graphic off (ie. dotted lines show where the graphic wraps around and may not be visible from the front). Production will not begin until final approval of E-proof is received.