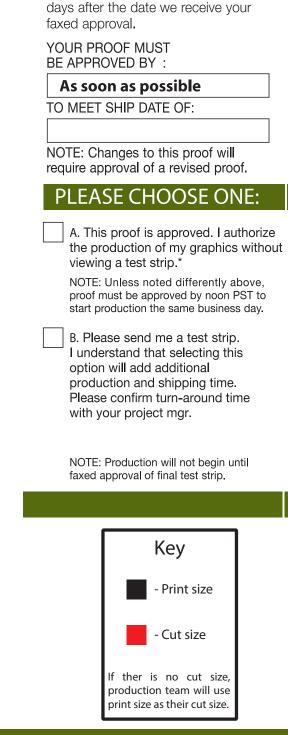

## URGENT PROOF APPROVAL REQUIRED

**IMPORTANT** 

Your order will typically ship in 4 business

40.5" 10.25" 11.75" 42"

Please Choose Option A or B (Above) then Sign, Date and Fax or Email Back

Date: Order Number: Signature: