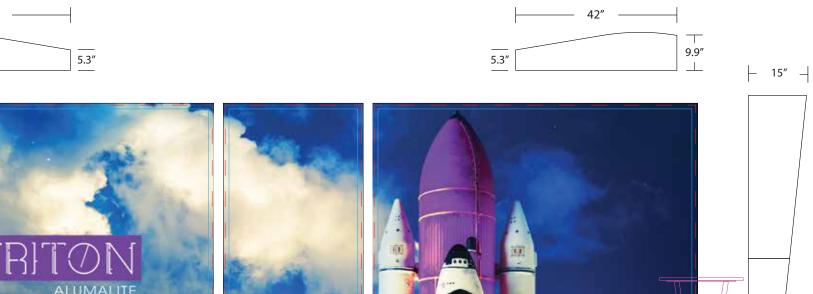

## Graphic Specs/E-proof Approval

## Wave Canopy

42"

42″

AL4-V2 Wave

20' Triton Hybrid







## 3D Model

## File Requirements

All graphics must be built with a resolution of at least 100 dpi at the full graphic layout size. All graphics must be created in CMYK color mode to ensure optimal color matching. If specific color matching needs are essential, you MUST provide a PMS color and request a test strip or we cannot guarantee exact color matching. This will add 4+days to your production schedule, but will ensure a match closest to your preferred color. Make sure to flatten all images (if working in Photoshop) and outline all text (if working in illustrator) to ensure nothing is lost. Be aware of all viewable areas and guides that may cut your graphic off (ie. dotted lines show where the graphic wraps around and may not be visible from the front) Production will not begin un