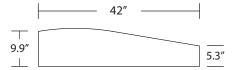

## Graphic Specs/E-proof Approval

## Wave Canopy

42"

42″

AL4-V2 Wave

20' Triton Hybrid







## 3D Model

## File Requirements

All graphics must be built with a resolution of at least 100 dpi at the full graphic layout size. All graphics must be created in CMYK color mode to ensure optimal color matching. If specific color matching needs are essential, you MUST provide a PMS color and request a test strip or we cannot guarantee exact color matching. This will add 4+days to your production schedule, but will ensure a match closest to your preferred color. Make sure to flatten all images (if working in Photoshop) and outline all text (if working in illustrator) to ensure nothing is lost. Be aware of all viewable areas and guides that may cut your graphic off (ie. dotted lines show where the graphic wraps around and may not be visible from the front) Production will not begin