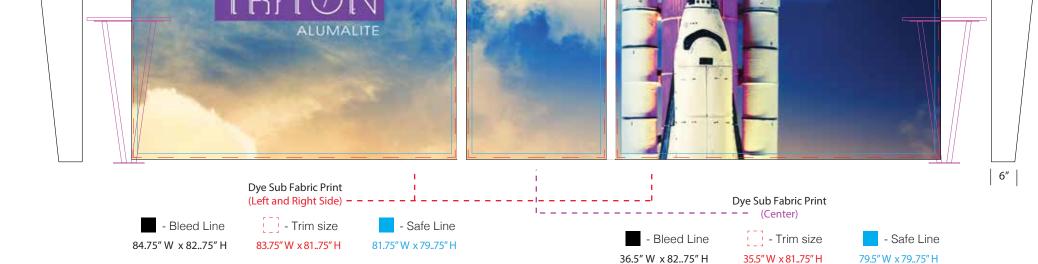

## Wave Canopy

42"

42″

AL4-V2 Wave

20' Triton Hybrid

## File Requirements

All graphics must be built with a resolution of at least 100 dpi at the full graphic layout size. All graphics must be created in CMYK color mode to ensure optimal color matching. If specific color matching needs are essential, you MUST provide a PMS color and request a test strip or we cannot guarantee exact color matching. This will add 4+days to your production schedule, but will ensure a match closest to your preferred color. Make sure to flatten all images (if working in Photoshop) and outline all text (if working in illustrator) to ensure nothing is lost. Be aware of all viewable areas and guides that may cut your graphic off (ie. dotted lines show where the graphic wraps around and may not be visible from the front) Production will not begin until final approval of E-proof is received.