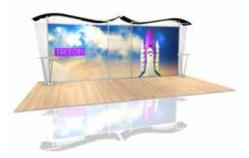

match closest to your preferred color. Make sure to flatten all images (if working in Photoshop) and outline all text (if working in illustrator) to ensure nothing is lost. Be aware of all viewable areas and guides that may cut your graphic off (ie. dotted lines show where the graphic wraps around and may not be visible from the front) Production will not begin until final approval of E-proof is received.

Acceptable File Formats: Photoshop (.PSD or .TIFF), Illustrator (.AI or EPS).

We Can not accept InDesign (.ID), Quark, CorelDraw, Publisher, Powerpoint or Word Document files

If you are using any software other than Adobe Illustrator or Photoshop to create your layout, and do not require color matching, please submit your artwork as one of the following file types: JPG, PDF or TIFF.



Order #:

Date:

Signature:

Client:

| -                                                        |                                                                                                                                                                                                                                                                                                                                                                                                                                                             |
|----------------------------------------------------------|-------------------------------------------------------------------------------------------------------------------------------------------------------------------------------------------------