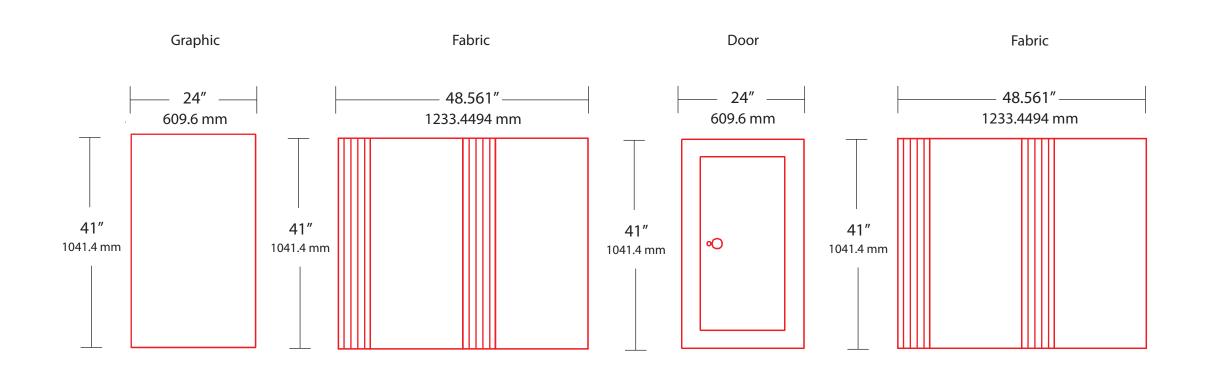

## Graphic Specs/E-proof Approval

| ate: | Order #: | Signature: | Client: |
|------|----------|------------|---------|

| lm | na       | rta  | n |
|----|----------|------|---|
|    | UU       | пца  |   |
|    | $P \cup$ | 1 60 |   |