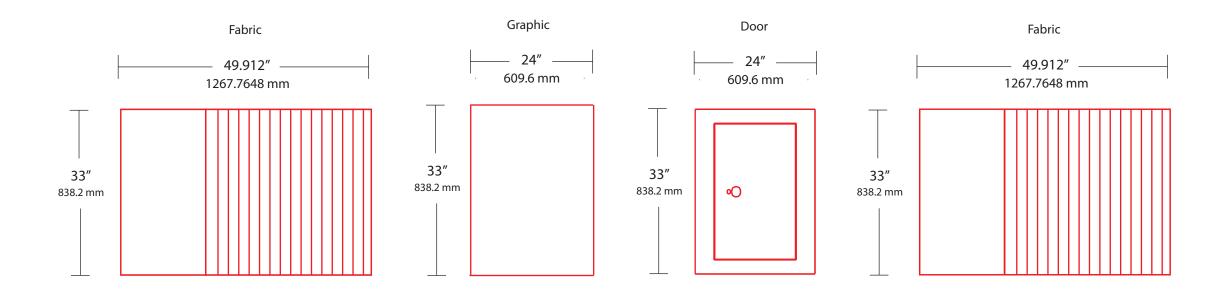

- Trim size

- This area will not be viewable from the front

OMB2043-33

Tradition Oval Multi-Stand

Order #:

## NOTE:

All graphics must be built with a resolution of at least 100 dpi at the full graphic layout size. All graphics must be created in CMYK color mode to ensure optimal color matching. If specific color matching needs are essential, you MUST provide a PMS color and request a test strip or we cannot guarantee exact color matching. This will add 4+ days to your production schedule, but will ensure a match closest to your preferred color. Make sure to flatten all images (if working in Photoshop) and outline all text (if working in Illustrator) to ensure nothing is lost. Be aware of all viewable areas and guides that may cut your graphic off (ie. dotted lines show where the graphic wraps around and may not be visible from the front). Production will not begin until final approval of E-proof is received.