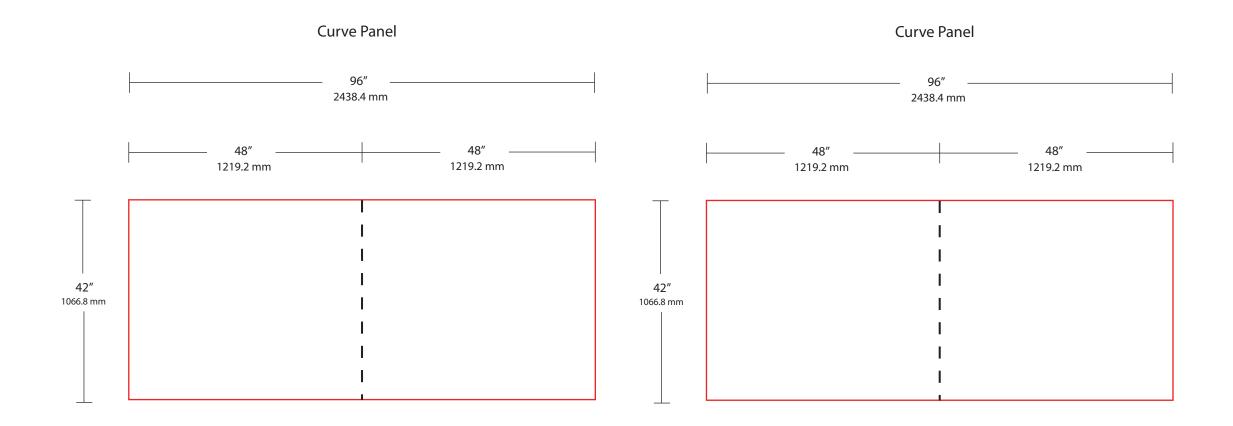

- This area will not be viewable from the front

Date:

ILOC2579-42

UltraLite Pedestal Double Oval Cabinet Set

Order #:

Client:

## NOTE:

All graphics must be built with a resolution of at least 100 dpi at the full graphic layout size. All graphics must be created in CMYK color mode to ensure optimal color matching. If specific color matching needs are essential, you MUST provide a PMS color and request a test strip or we cannot guarantee exact color matching. This will add 4+ days to your production schedule, but will ensure a match closest to your preferred color. Make sure to flatten all images (if working in Photoshop) and outline all text (if working in Illustrator) to ensure nothing is lost. Be aware of all viewable areas and guides that may cut your graphic off (ie. dotted lines show where the graphic wraps around and may not be visible from the front). Production will not begin until final approval of E-proof is received.