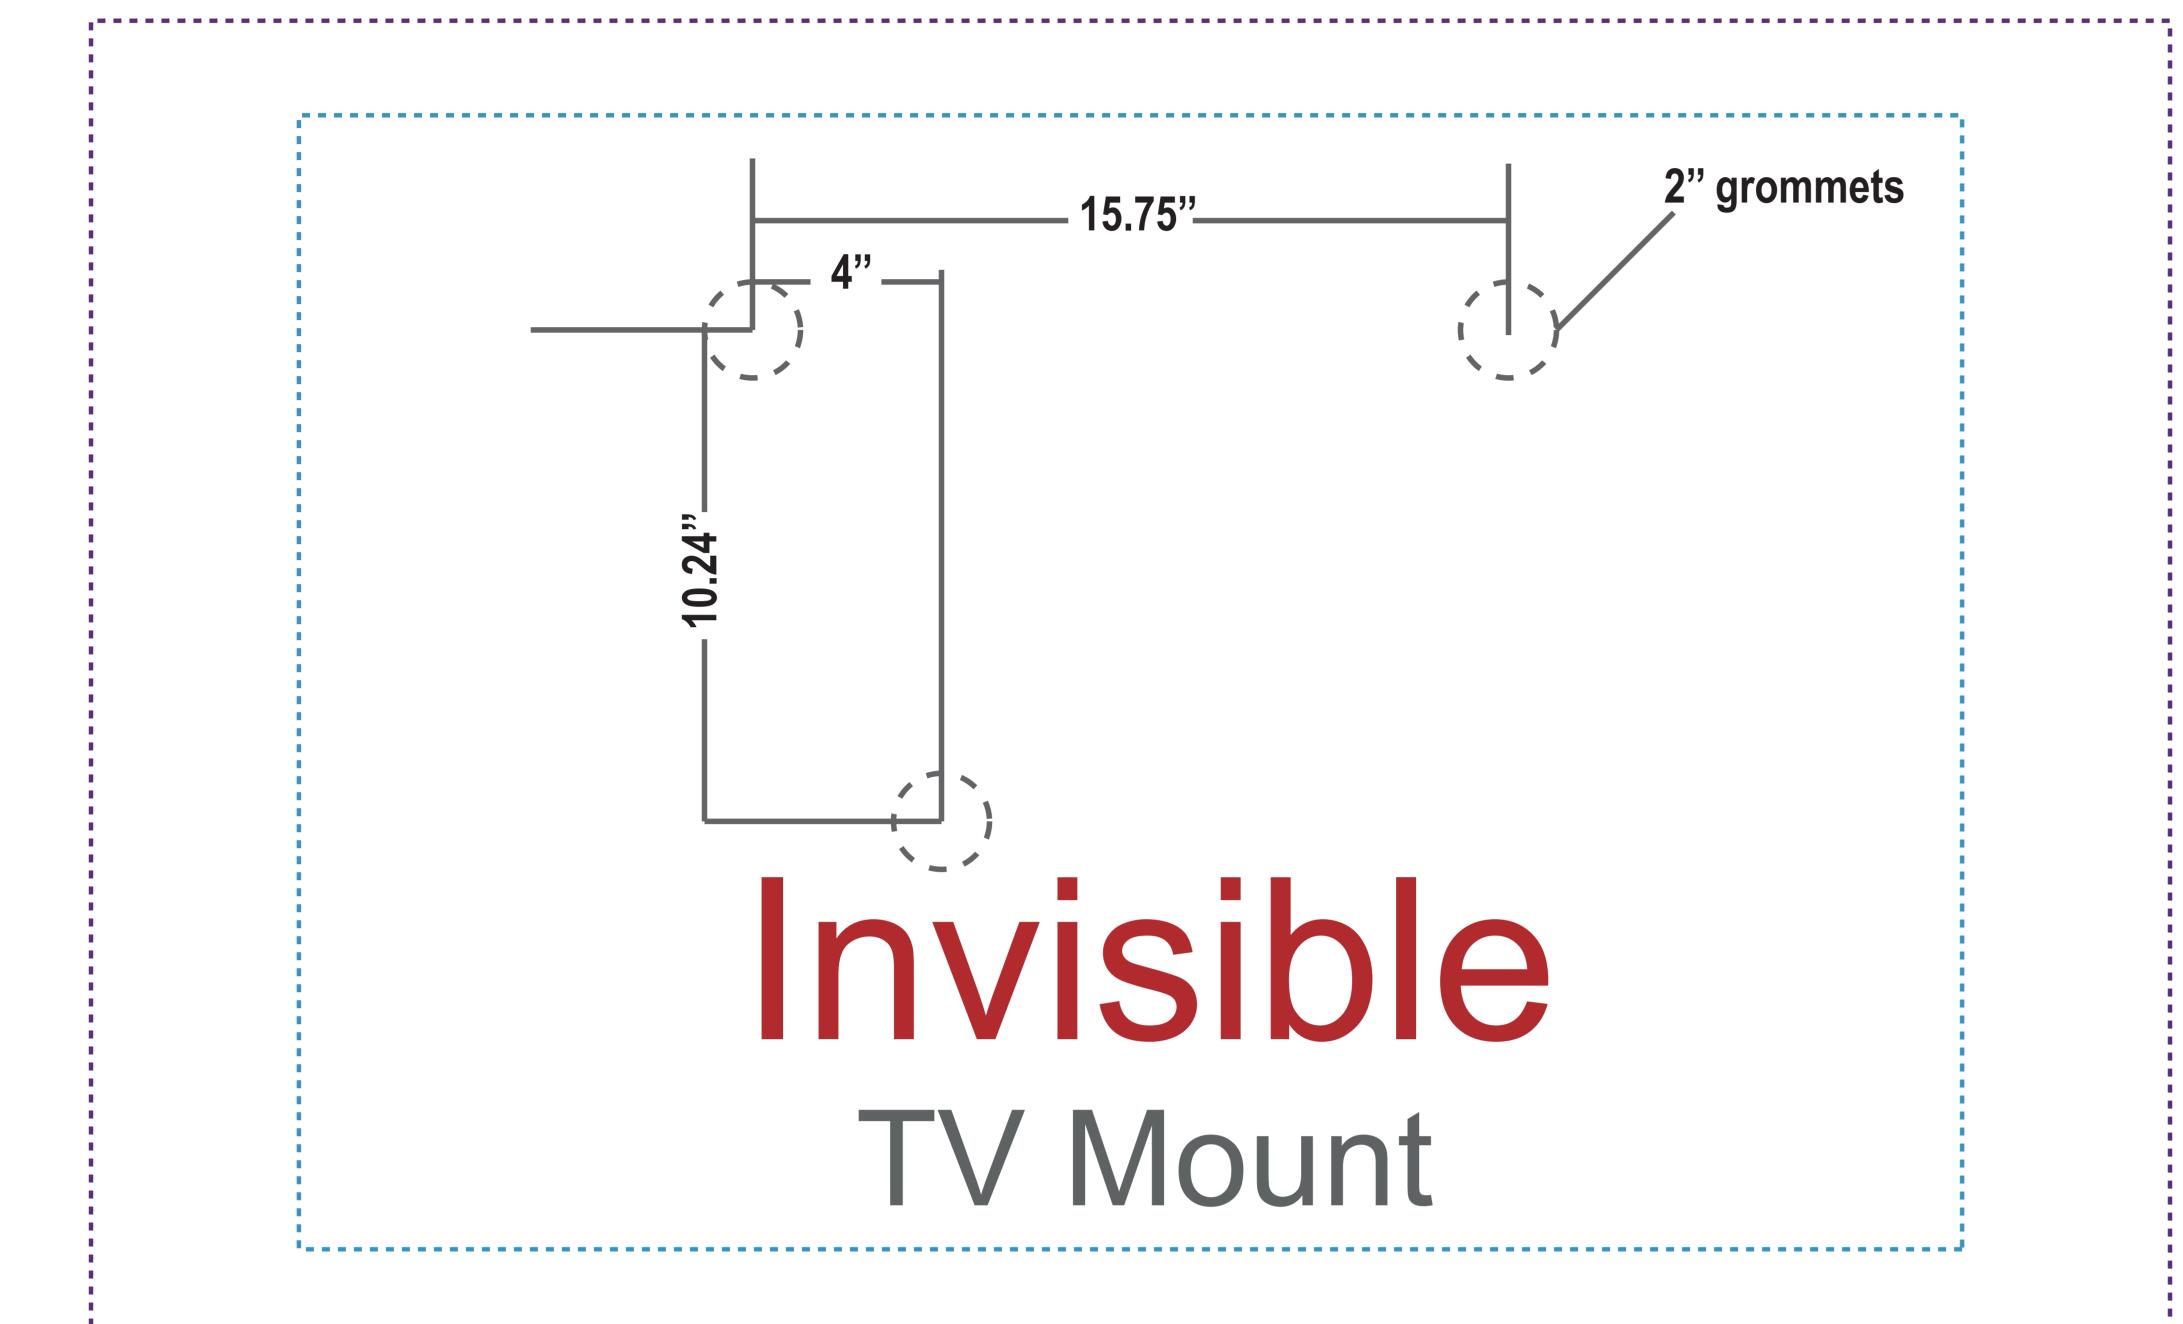

TV Mount

Keep text and important images Outside of purple or blue line.

32" TV Area 34.6"w x 23.6"h

40" TV Area 43.3"w x 27.6"h

- CMYK color

- Resolutions must be 72-125 ppi

- All fonts must be created to outlines